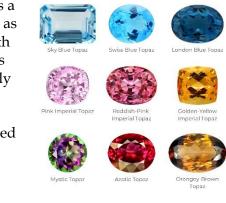

### MINERAL OF THE MONTH

Do you know someone with a November birthday? If you do, you might recognize this gemstone as the official birthstone of the month of November. It is Topaz of cource, and this particular stone comes in many different colors. Yellow colored Topaz, also called Citrine, has been the birthstone for many years, but Blue topaz, also called London topaz has blazed on the sceen over the last decade or more.

As you can see by the picture on the right, Topaz has a wide range of colors. Most are modified colors, such as

the London Blue which is heat treated, or Mystic Topaz which is treated with Titanium to get that crazy purple/green color, but it can be pink and blue as well. Pink and Red topaz are naturally occuring, but are increadbly rare, only really found in Brazil. They get their color from chromium, but tend to be somewhat smaller with more impurities than other pink stones like tourmaline, so are not widely dristributed. We of course have the very limited Champaine topaz found in Utah, and if you are looking for a fun digging experience, I would recombend planning a dig. All Topaz is subject to bleaching in the sun, so be sure to store your Topaz away from the sun.