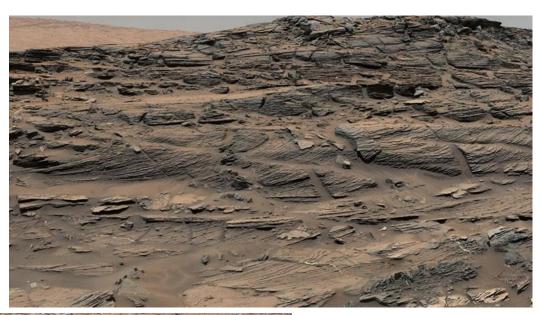

#### Sandstone: This

photograph was taken by NASA's Mars Rover Curiosity on August 27, 2015 using its mast camera. It shows an outcrop of cross-bedded sandstone on the lower slope of Mars' Mount Sharp. The crossbedding is very similar to the wind-blown sand outcrops commonly found in the U.S. Southwest. NASA directly compared this image to an **outcrop of** the Navajo Sandstone in Utah. Image by NASA.