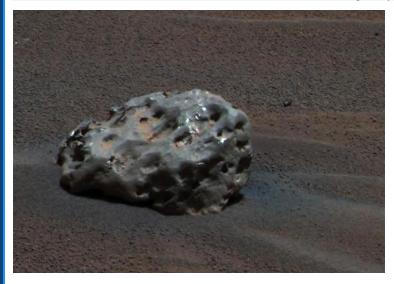

Meteorite: This is a photo of the "Heat Shield Rock," the first <u>meteorite</u> ever discovered on the surface of another planet. It is a baseball-size <u>iron-nickel</u> <u>meteorite</u> discovered by NASA's Mars Exploration Rover Opportunity in 2005. Opportunity used a spectrophotometer to determine its composition. Image by NASA. <u>More meteorites from Mars</u>. [5]