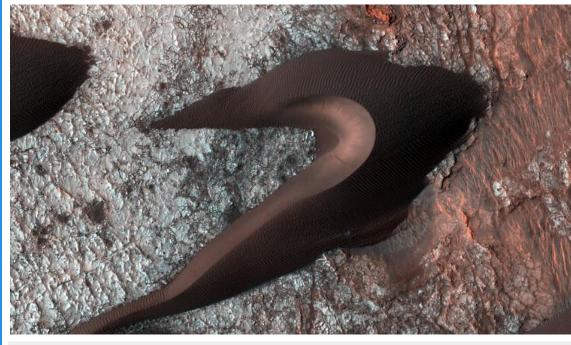

sand ripples. This is just one out of an enormous field of dunes. Image by NASA

Sand dunes: This satellite image acquired by NASA's Mars Reconnaissance Orbiter in July 2015 shows a sand dune moving over a highly fractured bedrock surface that has been broken by physical stress and temperature change. The leading surface of the sand dune is covered with