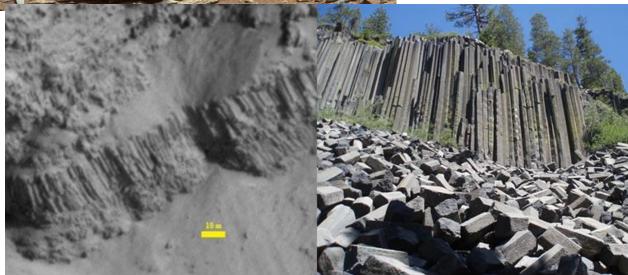

**Columnar basalt:** The image on the left was taken from above by the Mars Reconnaissance Orbiter near Marte Vallis. It shows an outcrop of a <u>basalt</u> flow with columnar jointing. The image on the right is a National Park Service photo of the most famous example of columnar jointing on Earth. It is of a basalt flow that outcrops in the Devil's Post Pile National Monument in California. Images by NASA and the National Park Service. [4]