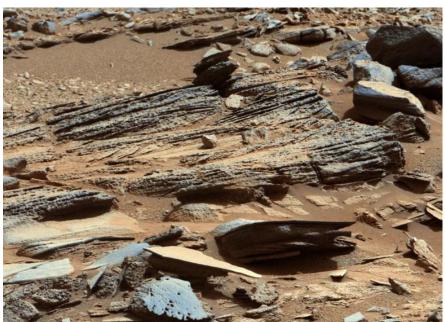

## **Rocks on Mars**

A variety of rock types and sediments have been found on Mars. Many are similar to rocks on Earth.

**Mudstone:** This photograph, taken by NASA's Mars Rover Curiosity in 2015, shows sedimentary rocks of the Kimberley Formation in Gale Crater. The crater contains thick deposits of finely laminated mudstone that represent finegrained sediments deposited in a standing body of water that persisted for a long period of

time - long enough to allow sediments to accumulate to significant thickness. Image by NASA.