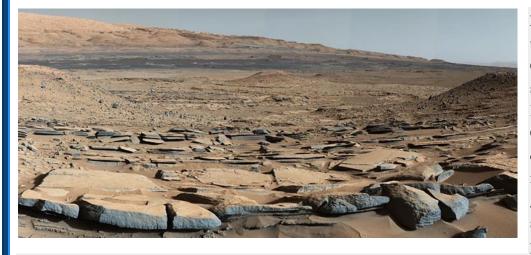

## **Rocks on Mars**

A variety of rock types and sediments have been found on Mars. Many are similar to rocks on Earth.

**Mudstone:** This photograph, taken by NASA's Mars Rover Curiosity in 2015, shows sedimentary rocks of the Kimberley Formation in Gale Crater. The crater contains thick deposits of finely laminated mudstone that represent finegrained sediments deposited in a standing body of water that persisted for a long period of

time - long enough to allow sediments to accumulate to significant thickness. Image by NASA.