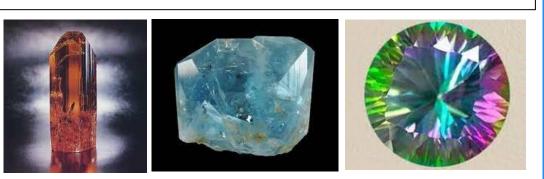

### MINERAL OF THE MONTH

Do you know someone with a November birthday? If you do, you might recognize this gemstone as the official birthstone of the month of November. It is Topaz of cource, and this particular stone comes in many different colors. Yellow colored Topaz, also called Citrine, has been the birthstone for many years, but Blue topaz, also called London topaz has blazed on the sceen over the last decade or more.

As you can see by the picture on the right, Topaz has a wide range of colors. Most are modified colors, such as

the London Blue which is heat treated, or Mystic Topaz which is treated with Titanium to get that crazy purple/green color, but it can be pink and blue as well. Pink and Red topaz are naturally occuring, but are increadbly rare, only really found in Brazil. They get their color from chromium, but tend to be somewhat smaller with more impurities than other pink stones like tourmaline, so are not widely dristributed. We of course have the very limited Champaine topaz found in Utah, and if you are looking for a fun digging experience, I would recombend planning a dig. All Topaz is subject to bleaching in the sun, so be sure to store your Topaz away from the sun.