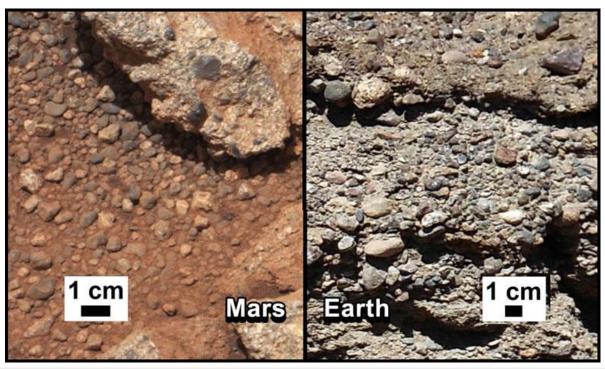

**Conglomerate:** The photograph on the left was taken by NASA's Mars Rover Curiosity in 2012 using its mast camera. It shows a portion of an outcrop of a rock similar to the <u>conglomerates</u> found on Earth. The pebbles below the rock are clasts that have been weathered from the rock. The photo on the right is a conglomerate outcrop from Earth to show similarity.

The presence of conglomerate and sandstones on Mars is evidence of moving water. Wind is not strong enough to pick up pebbles over one centimeter in diameter and carry them along in the current. The pebbles in this rock show a high level of rounding which implies a significant distance of transport. The red color is thought to be iron staining, which is nearly ubiquitous on Mars and gives it the name "Red Planet." The "cement" that binds the particles in these rocks could be a sulfate mineral. Image by NASA.