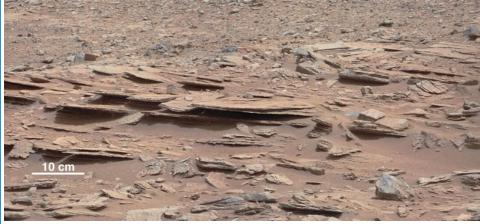

Shale: This photograph was taken by NASA's Mars Rover Curiosity in 2012 using its mast camera. It shows a portion of an outcrop inside the Gale Crater. This view shows an area about one meter wide. The color has been balanced to make the scene look as if it were on Earth. Visible in this image are <u>rocks</u> that are very similar to the <u>shales</u> found on Earth. They are fine-grained, thinly layered and fissile (meaning they easily break into thin sheets). Rocks on Earth that break this way are usually made up of clay minerals or mica grains that settled out of an aqueous suspension. Their plate-shaped grains deposited on the bottom in a parallel orientation. This gives the rock the ability to be split into thin layers. Clay minerals are known to be abundant on Mars, so it is likely that these rocks are composed of clay minerals.