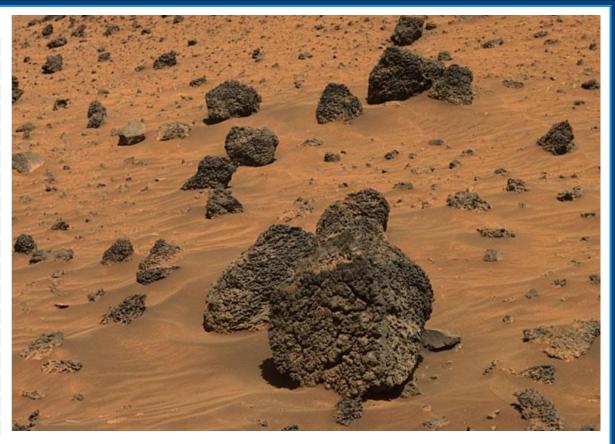

Scoria: This image shows a field strewn with pieces of a volcanic rock that are very similar to the scoria found on Earth. The rock in the foreground of the image is about 18 inches across and was found by the Spirit Rover. The rock has a rough surface and vesicles like scoria. Image by NASA. [6]